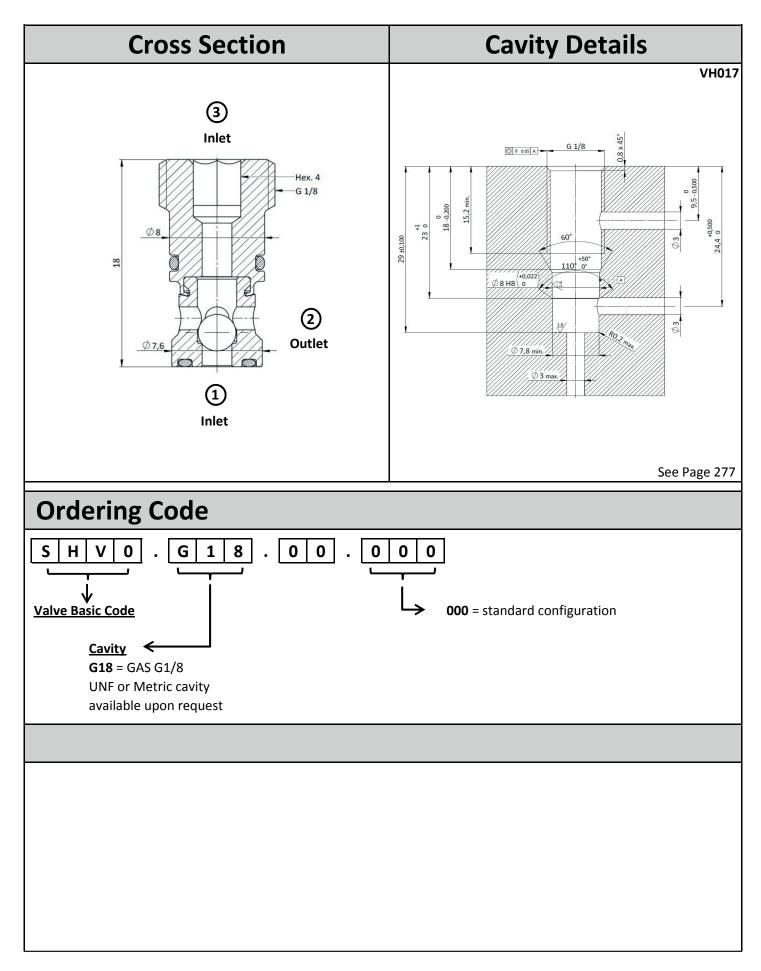

#### Description

Shut-off valves for hydraulics systems, with two inlets and one outlet. Ball seat construction, automatic switching.

The inlet with the higher pressure (port 1 or 3) is directly connected to tank (port 2), while the second inlet (port 3 or 1) is shut off.

#### **Technical Features**

All valve parts are made of high strength steel to guarantee minimal wear and to extend service life.

The very compact size make it suitable for installation into hydraulic integrated circuits, control units, and various valve combinations.