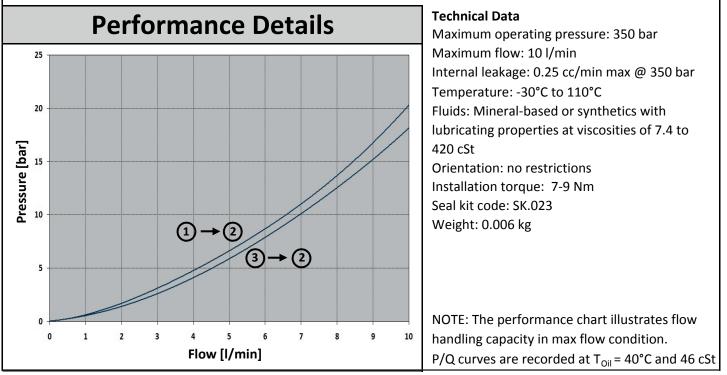

#### **Technical Features**

All valve parts are made of high strength steel to guarantee minimal wear and to extend service life.

The very compact size make it suitable for installation into hydraulic integrated circuits, control units, and various valve combinations.