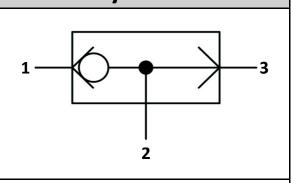

#### Description

Shut-off valves for hydraulics systems, with two inlets and one outlet. Ball seat construction, automatic switching.

The inlet with the higher pressure (port 1 or 3) is directly connected to tank (port 2), while the second inlet (port 3 or 1) is shut off.