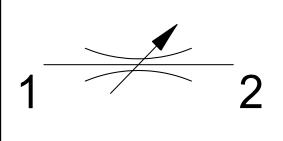

Flow Control Valve Needle Type, Bi-Directional

- Q<sub>(max)</sub>=80 lpm , P<sub>(max)</sub>=350 bar Screw -in Cartridge,
- •Bi-Directional ,Needle-Type, Flow Control Valve

- It Increases Annular volume from fully close to fully open by anti-clockwise rotation.
- Minimal Leakage under Pressure.
- Available with Hand-Knob.
- Can be fitted in line mounting bodies.
- All external parts are zinc plated ,chromated (CrVI-Free).
- Designed in accordance to Industry common Cavities.

## 1. Description -

SFNV series cartridge valves are Screwin Cartridge, Needle type Flow Control Valves. These Cartrdige increase it's annular volume from fully close to fully open by rotating adjustable screw in anti-clockwise rotation.Flow setting is difficult when subjected directly against pressure.