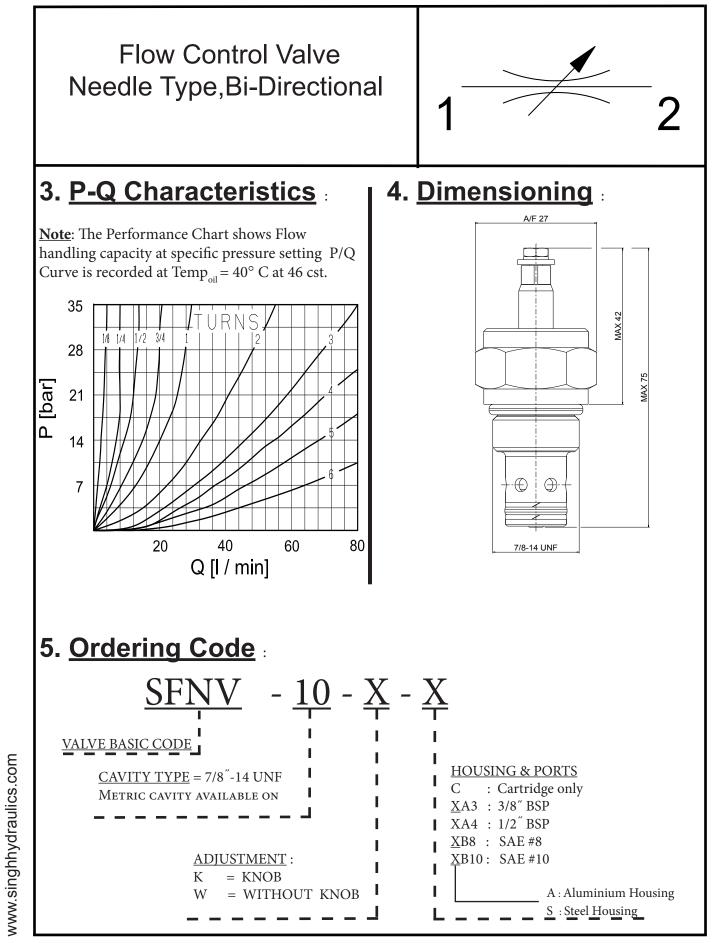

Flow Control Valve Needle Type, Bi-Directional

- Q<sub>(max)</sub>=80 lpm , P<sub>(max)</sub>=350 bar Screw -in Cartridge,
- •Bi-Directional ,Needle-Type, Flow Control Valve

- It Increases Annular volume from fully close to fully open by anti-clockwise rotation.
- Minimal Leakage under Pressure.
- Available with Hand-Knob.
- Can be fitted in line mounting bodies.
- All external parts are zinc plated ,chromated (CrVI-Free).
- Designed in accordance to Industry common Cavities.

## 2. Technical Data :

| S.no. | General Specification      | Values                                                                    |
|-------|----------------------------|---------------------------------------------------------------------------|
| 1.    | DESIGNATION                | FLOW CONTROL VALVE, NEEDLE TYPE                                           |
| 2.    | MOUNTING METHOD            | SIO-2 CAVITY                                                              |
| 3.    | MAXIMUM OPERATING PRESSURE | 350 bar                                                                   |
| 4.    | MAXIMUM FLOW               | 80 LPM                                                                    |
| 5.    | INTERNAL LEAKAGE           | zero drops at 350 bar                                                     |
| 6.    | OPERATING TEMPERATURE      | -30° то +110° С                                                           |
| 7.    | Hydraulic Fluid            | MINERAL OILS WITH LUBRICATING<br>PROPERTIES AT 15250 MM <sup>2</sup> /SEC |
| 8.    | Minimum Fluid Cleaniness   | ISO CLASS 20/18/15                                                        |
| 9.    | Weight                     | 0.15 kg                                                                   |
| 10.   | INSTALLATION TORQUE        | 75-80 N/M                                                                 |