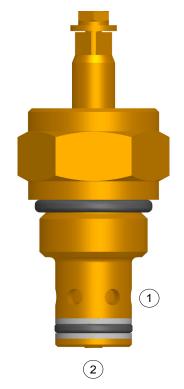

All external parts of this cartridge are Zinc-plated and chromated (CrVIfree). All Valve parts are made up of high strength steel.

SFNV-10

Flow Control Valve Needle Type,Bi-Directional