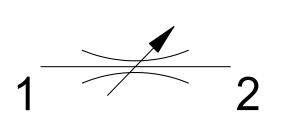

Flow Control Valve Needle Type, Bi-Directional

- Q<sub>(max)</sub>=80 lpm , P<sub>(max)</sub>=350 bar Screw -in Cartridge,
- •Bi-Directional ,Needle-Type, Flow Control Valve

- It Increases Annular volume from fully close to fully open by anti-clockwise rotation.
- Minimal Leakage under Pressure.
- Available with Hand-Knob.
- Can be fitted in line mounting bodies.
- All external parts are zinc plated ,chromated (CrVI-Free).
- Designed in accordance to Industry common Cavities.

## 1. Description -

SFNV series cartridge valves are Screwin Cartridge, Needle type Flow Control Valves. These Cartrdige increase it's annular volume from fully close to fully open by rotating adjustable screw in anti-clockwise rotation.Flow setting is difficult when subjected directly against pressure.