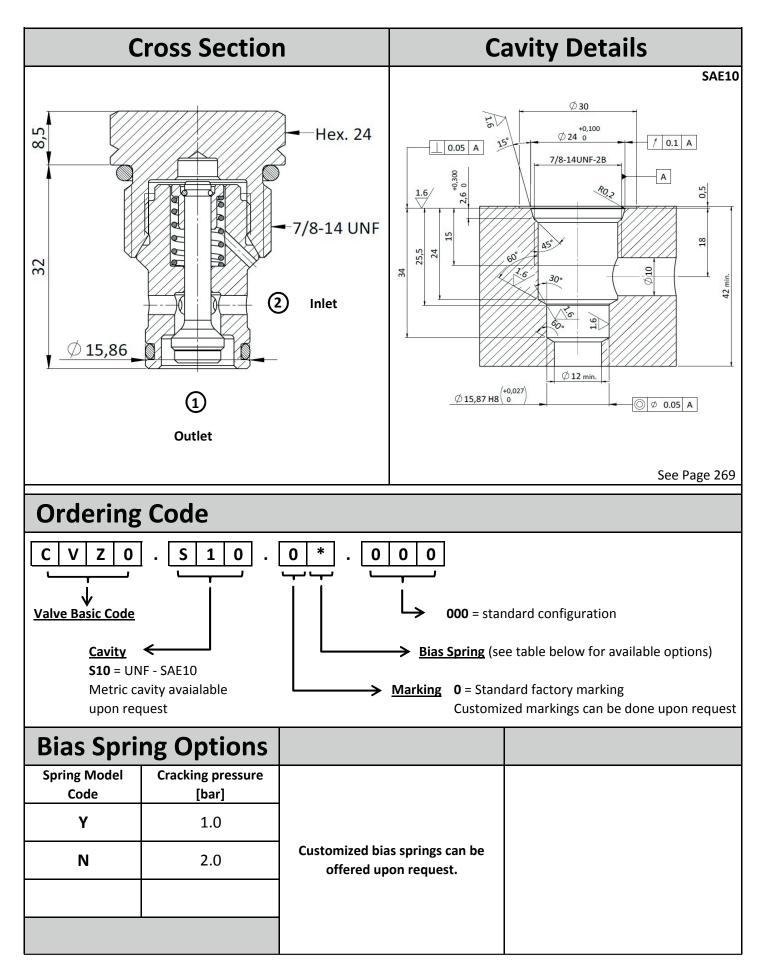

#### Description

A screw-in, cartridge style, direct acting, poppet type check valve. The CVZ0.S10 allows flow passage from port 2 to 1: the cartridge has a fully guided check which is spring-biased closed until sufficient pressure is applied at port 2 to open to 1 The flow is blocked in the opposite direction (1 to 2).

Optional bias springs for back-pressure application flexibility. Industry common cavity.

Specifications may change without notice.