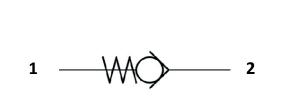

### **Direct acting - Poppet Type**

#### Description

A screw-in, cartridge style, direct acting, poppet type check valve. The CVZ0.S10 allows flow passage from port 2 to 1: the cartridge has a fully guided check which is spring-biased closed until sufficient pressure is applied at port 2 to open to 1 The flow is blocked in the opposite direction (1 to 2).