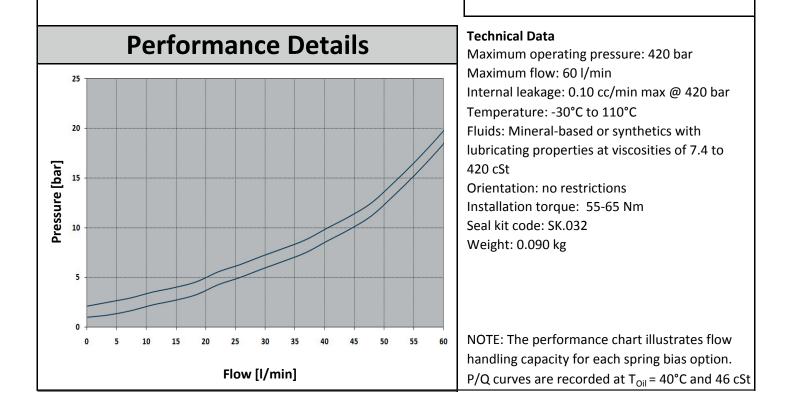

#### **Technical Features**

All external surfaces are zinc plated and corrosion-proof. All valve parts are made of high strength steel. Poppet is hardened

and ground to guarantee minimal wear and to extend service life. Compact size.

Optional bias springs for back-pressure application flexibility. Industry common cavity.

Specifications may change without notice.