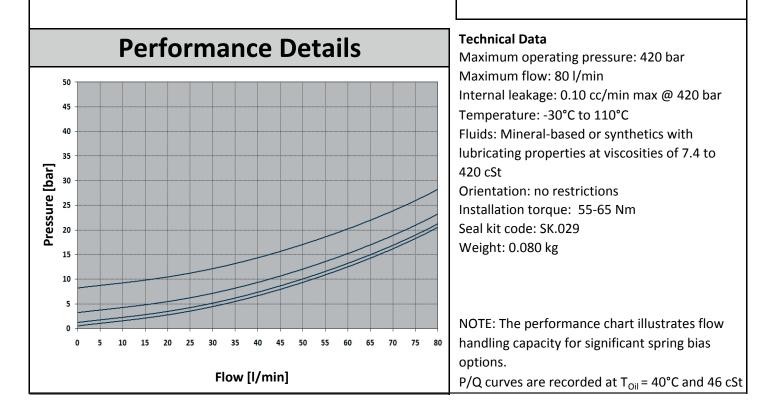

Optional bias springs for back-pressure application flexibility. Metric cavity.

Specifications may change without notice.