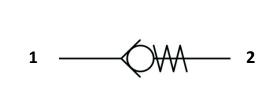

#### Description

A screw-in, cartridge style, direct acting, poppet type check valve. The CVC0.M22 allows flow passage from port 1 to 2: the cartridge has a fully guided check which is spring-biased closed until sufficient pressure is applied at port 1 to open to 2 The flow is blocked in the opposite direction (2 to 1).