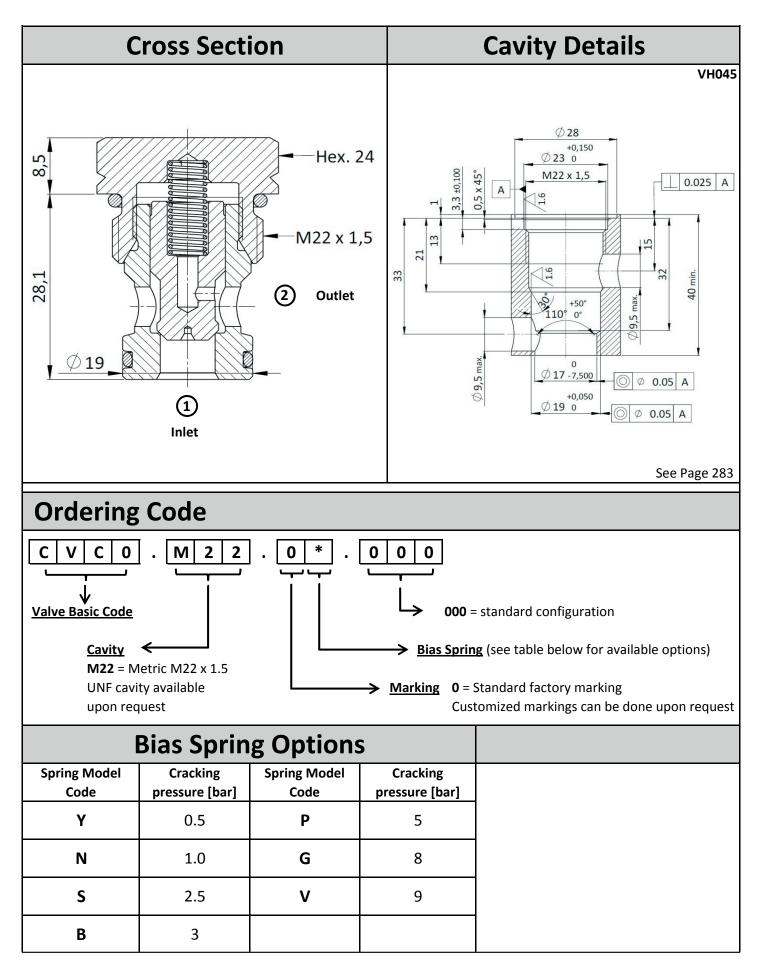

#### **Technical Features**

All external surfaces are zinc plated and corrosion-proof.

All valve parts are made of high strength steel. Poppet is hardened and ground to guarantee minimal wear and to extend service life. Compact size.

Optional bias springs for back-pressure application flexibility. Metric cavity.

Specifications may change without notice.